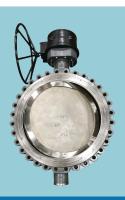

#### R8/B8 BALL VALVE High Performance CS & SS Ball Valves Full/Standard Port

SLB SERIES StreamLine Series Butterfly Valve Sizes 2" to 24"

SB9C SANITARY BALL VALVE Extended Tube- OD Butt Weld Sizes 1/2" to 4"