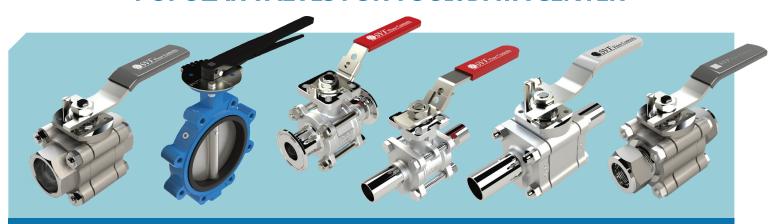

## **POPULAR VALVES FOR YOUR DATA CENTER**

#### R8/B8 BALL VALVE High Performance CS & SS Ball Valves Full/Standard Port

SLB SERIES StreamLine Series Butterfly Valve Sizes 2" to 24"

SB9C SANITARY BALL VALVE Extended Tube- OD Butt Weld Sizes 1/2" to 4"

SB7 HYGIENIC BALL VALVE ASME-BPE compliant Sizes 1/2" to 6"

SERIES L8
Instrumentation
Ball Valve
with Compression Ends
Sizes 1/4" to 1"

**B9 BALL VALVE**High Performance
Ball Valve
Full Port
Sizes 1/4" to 2"

SANITARY BUTTERFLY VALVE Stainless Steel Body and Disc Sizes 1-1/2" to 4"

B41D BALL VALVE ANSI Class 150 Fire-Safe API 607 Full Port Sizes 1/2" to 8"

G1L-CSS HPBV 150 PSI on/off 50 PSI modulating Sizes 2" to 12"

G1W-CSS HPBV 150 PSI on/off 50 PSI modulating Sizes 2" to12"

G1L-SSS HPBV 150 PSI on/off 50 PSI modulating Sizes 2" to 12"

**EZ9B**Direct Mounting Pad
Full Port
Sizes 1/2" to 2"

L6 BALL VALVE
Instrumentation
Ball Valve
with Compression Ends
Sizes 1/4" to 1"