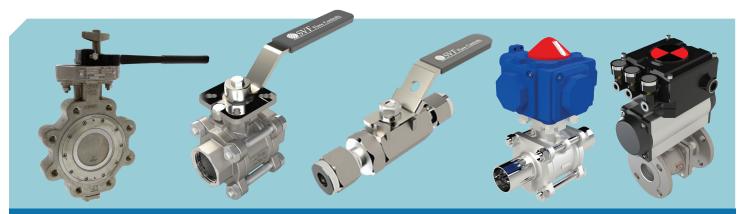

#### R8/B8 BALL VALVE High Performance CS & SS Ball Valves Full/Standard Port

SLB SERIES StreamLine Series Butterfly Valve Sizes 2" to 24"

SB9C SANITARY BALL VALVE Extended Tube- OD Butt Weld Sizes 1/2" to 4"

SB7 HYGIENIC BALL VALVE ASME-BPE compliant Sizes 1/2" to 6"

SERIES L8
Instrumentation
Ball Valve
with Compression Ends
Sizes 1/4" to 1"

**B9 BALL VALVE**High Performance
Ball Valve
Full Port
Sizes 1/4" to 2"

SANITARY BUTTERFLY VALVE Stainless Steel Body and Disc Sizes 1-1/2" to 4"

B41D BALL VALVE ANSI Class 150 Fire-Safe API 607 Full Port Sizes 1/2" to 8"

G1L-CSS HPBV 150 PSI on/off 50 PSI modulating Sizes 2" to 12"

G1W-CSS HPBV 150 PSI on/off 50 PSI modulating Sizes 2" to12"

G1L-SSS HPBV 150 PSI on/off 50 PSI modulating Sizes 2" to 12"

**EZ9B**Direct Mounting Pad
Full Port
Sizes 1/2" to 2"

L6 BALL VALVE
Instrumentation
Ball Valve
with Compression Ends
Sizes 1/4" to 1"

SB9 & QUAD4 AUTOMATION ASSEMBLY

VB41 WITH ACTUATION

**SVF Flow Controls** is a recognized leader in flow control technology, providing a comprehensive range of high-quality engineered valves, actuators, and controls. Designed for precision and reliability, SVF products excel in demanding applications, including high-pressure and high-purity environments.