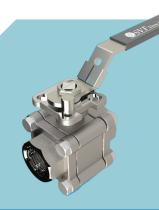

#### R8/B8 BALL VALVE High Performance CS & SS Ball Valves Full/Standard Port

SLB SERIES StreamLine Series Butterfly Valve Sizes 2" to 24"

SB9C SANITARY BALL VALVE Extended Tube- OD Butt Weld Sizes 1/2" to 4"