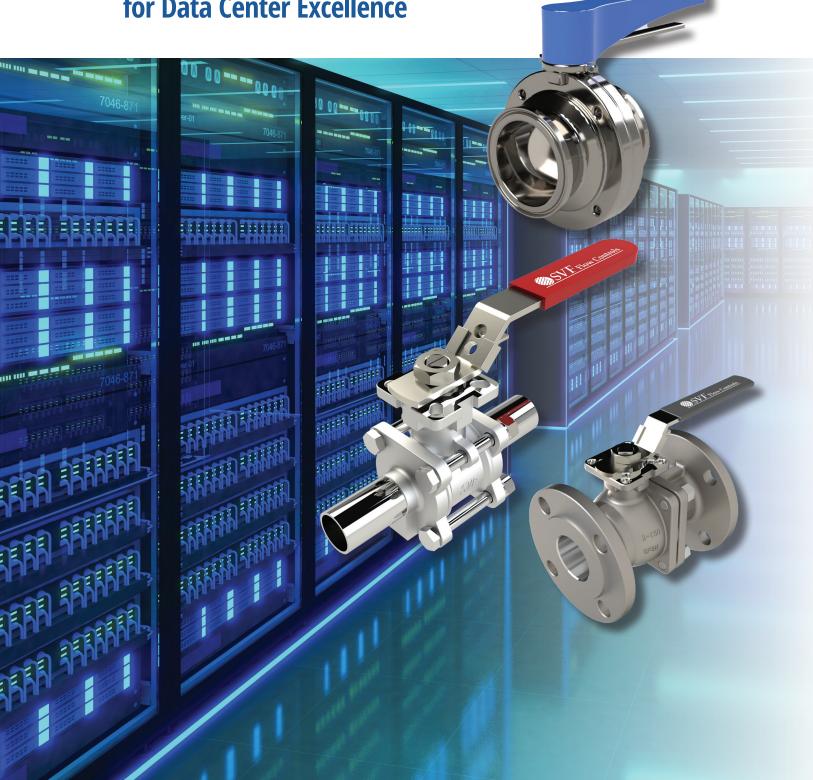

## **EXCEPTIONAL RELIABILITY, PRECISION, AND VERSATILITY**

SVF Flow Controls provides high-performance valve and automation solutions engineered for the evolving demands of today's data centers. As facilities grow in density and complexity, efficient cooling, precision control, and system reliability are critical.

SVF valves play a vital role in managing chilled water, glycol, and advanced liquid cooling systems—including direct-to-chip technologies that deliver coolant directly to processors for optimal thermal performance.

With leak-free operation, precise flow control, and compliance with strict industry standards, SVF valves help reduce downtime, extend equipment life, and improve energy efficiency. Backed by customizable options and expert support, SVF is a trusted partner in building resilient, high-performance data center infrastructure.