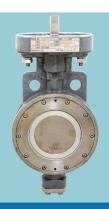

SANITARY BUTTERFLY VALVE Stainless Steel Body and Disc Sizes 1-1/2" to 4"

B41D BALL VALVE ANSI Class 150 Fire-Safe API 607 Full Port Sizes 1/2" to 8"

G1L-CSS HPBV 150 PSI on/off 50 PSI modulating Sizes 2" to 12"