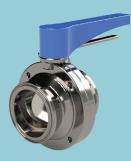

SANITARY BUTTERFLY VALVE Stainless Steel Body and Disc Sizes 1-1/2" to 4"

B41D BALL VALVE ANSI Class 150 Fire-Safe API 607 Full Port Sizes 1/2" to 8"

G1L-CSS HPBV 150 PSI on/off 50 PSI modulating Sizes 2" to 12"