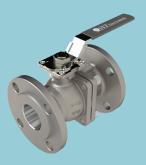

#### R8/B8 BALL VALVE High Performance CS & SS Ball Valves Full/Standard Port

SLB SERIES StreamLine Series Butterfly Valve Sizes 2" to 24"

SB9C SANITARY BALL VALVE Extended Tube- OD Butt Weld Sizes 1/2" to 4"